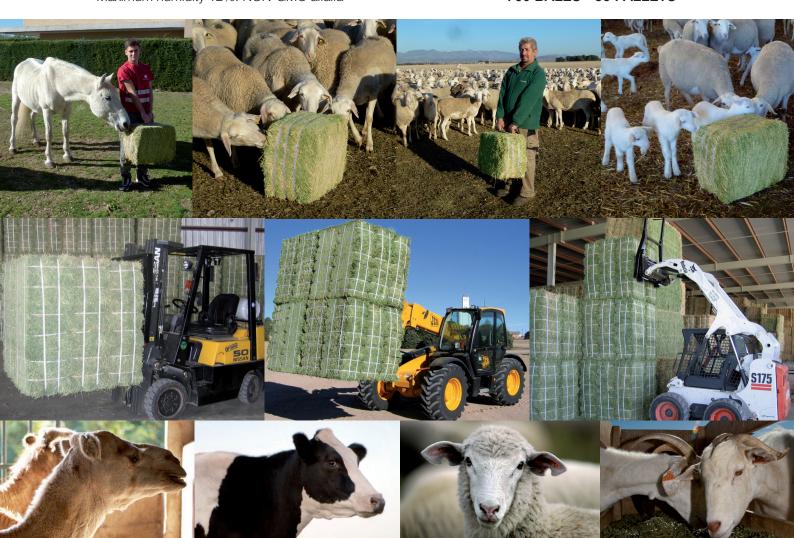

## ANIMAL FEED PRODUCT FOR MILK AND MEAT PRODUCING RUMINANTS

## **COWS, SHEEP, GOATS AND CAMELS**

70% GREEN ALFALFA 30% ALFALFA PELLETS 18.5% PROTEIN

GREEN AND YELLOW ALFALFA 17% PROTEIN

35% 2ND QUALITY ALFALFA

35% BARLEY STRAW

30% ALFALFA PELLETS

11% PROTEIN

70% GREEN ALFALFA 30% ALFALFA PELLETS 17% PROTEIN