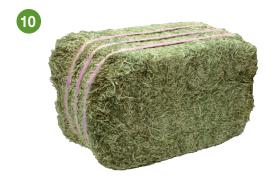

ALL PRODUCTS ARE MANUFACTURED
IN BALES OF 30/32 KG WEIGHT AND WITH
MEASURES OF 60CM X 30CM X 43CM

RUMIALFA alfalfa is rich in proteins, vitamins and minerals. It increases meat and milk production and it improves the health and fertility of ruminant animals