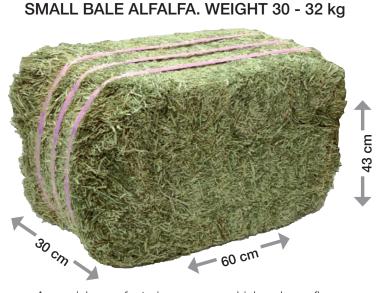

## ALE ALEALEA WEIGHT OO OOK

A special manufacturing process which reduces fine and small particles and concentrates long fibers effective for stimulating rumination and improving digestion.

100% long fiber, dehydrated alfalfa.

ALL PRODUCTS ARE MANUFACTURED
IN BALES OF 30/32 KG WEIGHT AND WITH
MEASURES OF 60CM X 30CM X 43CM

RUMIALFA alfalfa is rich in proteins, vitamins and minerals. It increases meat and milk production and it improves the health and fertility of ruminant animals